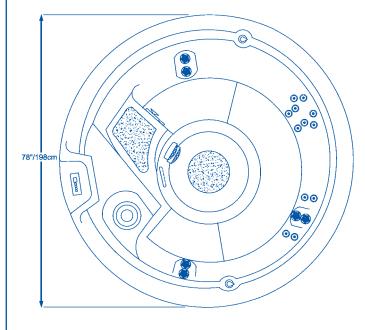

#### 19 HYDROTHERAPY JETS

- 6 Superflo adjustable
- 12 Accu Pressure™ (kidney/lumbar)
- 1 whirlpool

#### **SUNSET SPA DATA**

198cm x 198cm (round) x 92cm high (78" x 78" (round) x 36" high Dry weight 191Kg (420lb) Wet weight 1113Kg (2449lb)

Electrical supply: 230V single phase 32 Amp or

16 Amp on low current setting