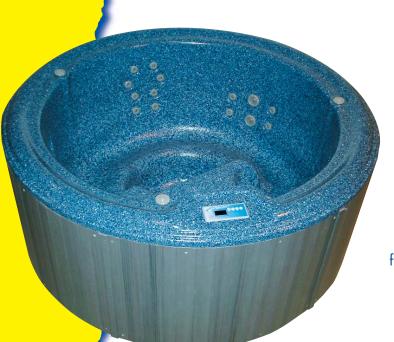

## 4-5 PERSON SPA (NO LOUNGER)

This self contained spa comes complete with a maintenance free wood effect cabinet, heat retaining hard cover and grey jets. It will be ready to provide a warm, relaxing massage 24 hours a day thanks to its integral heater and ozone system. The water massage is provided via 19 hydrotherapy jets from a dual speed jet pump.

- ✓ 19 comfortably recessed hydrotherapy jets
- ✔ Powerful 3.1 Mkt. Hp two speed hydrotherapy jet pump
- ✓ Integrated 3kW heater for water temperature up to 40°C / 104°F
- ✓ Freshwater<sup>™</sup> ozone system for healthy water quality
- ✓ Sun Glo underwater light
- ✓ Inclusive hard 3" tapered heat retaining cover
- ✓ Full Artic Plus<sup>™</sup> heat insulation
- ✓ Easy to use digital control pad includes temperature display and full system control
- ✔ Popular round design, 78" diameter
- ✓ Seperate controls manage the mix of water and air from the hydrotherapy jets
- ✓ Maintenance free wood effect cabinet