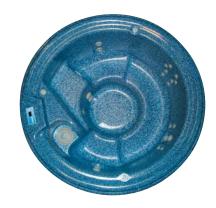

## 4-5 PERSON SPA (NO LOUNGER)

This self contained spa comes complete with a maintenance free wood effect cabinet, heat retaining hard cover and grey jets. It will be ready to provide a warm, relaxing massage 24 hours a day thanks to its integral heater and ozone system. The water massage is provided via 19 hydrotherapy jets from a dual speed jet pump.

- ✓ 19 comfortably recessed hydrotherapy jets
- ✔ Powerful 3.1 Mkt. Hp two speed hydrotherapy jet pump
- ✓ Integrated 3kW heater for water temperature up to 40°C / 104°F
- ✓ Freshwater<sup>™</sup> ozone system for healthy water quality
- ✓ Sun Glo underwater light
- ✓ Inclusive hard 3" tapered heat retaining cover
- ✓ Full Artic Plus<sup>™</sup> heat insulation
- ✓ Easy to use digital control pad includes temperature display and full system control
- ✔ Popular round design, 78" diameter
- ✓ Seperate controls manage the mix of water and air from the hydrotherapy jets
- ✓ Maintenance free wood effect cabinet

#### 19 HYDROTHERAPY JETS

- 6 Superflo adjustable
- 12 Accu Pressure™ (kidney/lumbar)
- 1 whirlpool