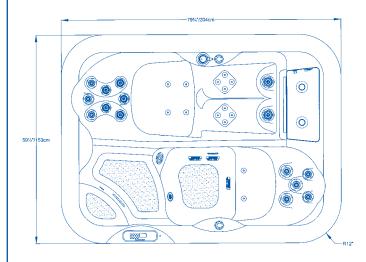

#### **STRUCTURE**

- Lucite acrylic sheet with 7 layer fibreglass construction
- Acrylic shell overlaps wood cabinet for water resistance and added comfort
- Textured finish adds safety to steps and footwell
- Deluxe I-beam structural support frame
- Protective plastic base underliner
- Full Artic Plus<sup>™</sup> foam heat insulation
- Pre stained clear cedar wood cabinet

#### **21 HYDROTHERAPY JETS**

- 8 Vertissage<sup>™</sup>
- 2 Masseuse<sup>™</sup> (neck / shoulder)
- 2 Power Foot Massage (lounger)
- 4 Accu Pressure<sup>™</sup>
- 1 Power Massage Foot (footwell)
- 3 Power Massage
- 1 Dedicated non-adjustable return (from filter, heater & ozone)

#### 10 AIR JETS

• Heated air injected via 10 dedicated, separate nozzles in seats

#### **EQUIPMENT**

- 3.1 Mkt. Hp dual speed jet pump provides hydrotherapy massage
- Heated air blower provides dual speed air massage with aromatherapy feature
- Dedicated Mini Miser<sup>™</sup> circulation pump provides 24 hour filtration
- Freshwater™ ozone system for healthy water quality
- Dual intensity Sun Glo underwater light
- Integral 3kW teflon coated heater
- M-SPA power pack operated from digital control pad

#### **PLUMBING**

- 100 sq ft Whitewater™ filtration
- Cascade<sup>™</sup> water feature from filtration unit
- Silent air controls manage the mix of water and air from hydrotherapy jets
- Flow diverter valve concentrates power between different areas of the spa
- Low drain and shut off valve to empty spa for water changes
- Air bleed/self prime system to aid re-filling /starting the spa

#### LITTLE DIPPER SPA DATA

153cm x 204cm x 76cm high (60" x 80" x 30" high) Dry weight 205Kg (450lb) Wet weight 1000Kg (2200lb) Electrical supply: 230V single phase 32 Amp or 16 Amp on low current setting. Water capacity 661 litres (146 UK gallons)