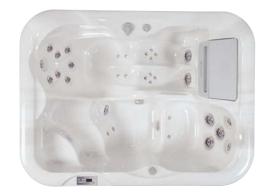

## 2 PERSON SPA (INCLUDING 1 LOUNGER)

This generously equipped, self contained spa comes complete with a clear cedar wood cabinet, heat retaining hard cover and chromed jets. It will be ready to provide a warm, relaxing massage 24 hours a day thanks to its integral heater, ozone system and dedicated circulation pump. The water massage is provided via 21 hydrotherapy jets while the air massage is provided via 10 dedicated injection points from a heated air blower.

✓ Compact 30" height for easier access

- 21 comfortably recessed hydrotherapy jets
- Powerful 3.1 Mkt. Hp dual speed hydrotherapy jet pump
- Integrated 3kW heater for water temperature up to 40°C / 104°F
- ✓ Dedicated Mini Miser<sup>™</sup> circulation pump provides 24 hour filtration
- ✓ Freshwater<sup>™</sup> ozone system for healthy water quality
- Heated champagne air bubbler system (with aromatherapy feature) powered by dual speed operation air blower
- ✓ Dual intensity Sun Glo underwater light
- ✓ Inclusive hard 3" tapered heat retaining cover
- ✓ Full Artic Plus<sup>™</sup> heat insulation
- Easy to use digital control pad includes temperature display and full system control