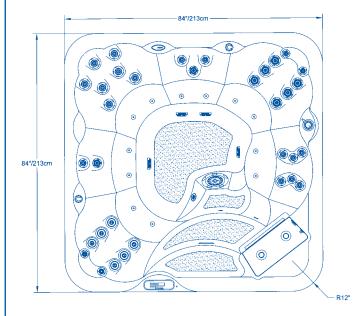

#### **36 HYDROTHERAPY JETS**

- 11 Aquamassage™
- 11 Ventissage™
- 4 Masseuse<sup>™</sup> (neck / shoulder)
- 1 Tidal Wave™ Foot Massage (footwell)
- 8 Power Massage
- 1 Dedicated non-adjustable return (from filter, heater & ozone)

#### 12 AIR JETS

Heated air injected via 12 dedicated, separate nozzles in seats

#### **PLUMBING**

- 100 sq ft Whitewater™ filtration
- Cascade<sup>™</sup> water feature from filtration unit
- Silent air controls manage the mix of water and air from hydrotherapy jets
- Flow diverter valve concentrates power between a group of seating jets and the footwell jet.
- Low drain and shut off valve to empty spa for water changes
- Air bleed/self prime system to aid refilling/starting the spa.

#### **AQUARIAN SPA DATA**

213cm x 213cm x 92cm high (84" x 84" x 36" high) Dry weight 282Kg (620lb) Wet weight 1850Kg (4070lb)

Electrical supply: 230V single phase 32 Amp or

16 Amp on low current setting.