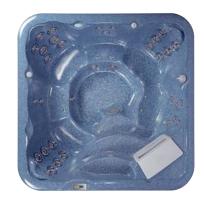

# 6 PERSON SPA (NO LOUNGER)

This generously equipped, self contained spa comes complete with a clear cedar wood cabinet, heat retaining hard cover and chromed jets. It will be ready to provide a warm, relaxing massage 24 hours a day thanks to its integral heater, ozone system and dedicated circulation pump. The water massage is provided via 36 hydrotherapy jets from two jet pumps while the air massage is provided via 12 dedicated injection points from a heated air blower.

36 comfortably recessed hydrotherapy jets
2 powerful 3.1 Mkt. Hp dual speed hydrotherapy jet pumps

- ✓ Integrated 3kW heater for water temperature up to 40°C / 104°F
- ✓ Dedicated Mini Miser<sup>™</sup> circulation pump provides 24 hour filtration
- ✓ Freshwater<sup>™</sup> ozone system for healthy water quality
- ✓ Heated champagne air bubbler system (with aromatherapy feature) powered by dual speed operation air blower
- ✓ Dual intensity Sun Glo underwater light
- ✓ Inclusive hard 4" tapered heat retaining cover
- ✓ Full Artic Plus<sup>™</sup> heat insulation
- ✓ Easy to use digital control pad includes temperature display and full system control. A secondary control pad operates equipment from the opposite side of the spa.

#### **36 HYDROTHERAPY JETS**

- 11 Aquamassage™
- 11 Ventissage™
- 4 Masseuse<sup>™</sup> (neck / shoulder)
- 1 Tidal Wave™ Foot Massage (footwell)
- 8 Power Massage
- 1 Dedicated non-adjustable return (from filter, heater & ozone)

#### 12 AIR JETS

Heated air injected via 12 dedicated, separate nozzles in seats