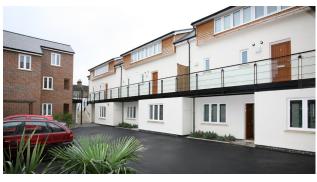

## **FACT FILE**

Kaymac successfully tendered and were appointed to undertake the construction of 14 flats with 3 no. retail units. The construction consisted of brick and block cavity walls, precast concrete first floor and timber second floor with cut timber tile clad pitched roofs. Extensive drainage and external works were carried out. The project was completed on time and within budget.

| FEATURE                  | COMMENT                                                                               |
|--------------------------|---------------------------------------------------------------------------------------|
| Entry System             | Individual access control for door entry                                              |
| Courtyard Access         | Individual access electronically controlled metal vehicle and pedestrian gates        |
| Timber Flooring          | Oak engineer board oil finish                                                         |
| Heating                  | Keston Duet A Rated Gas Condenser boilers with integrated hot water cylinders         |
| Telecoms/Media           | Combined TV/FM/Audio Satellite Services                                               |
| Timber Feature Stairs    | Exposed timber feature stairs to maisonettes including handrails and balustrades      |
| External Cladding        | Finnforest Thermowood Cladding and soffits                                            |
| Balcony                  | Individual designed metal balcony                                                     |
| Walkway                  | Glass clad access balcony to first floor maisonettes and staircases                   |
| External Windows & Doors | Tailored timber high performance timber sash windows and door sets from Arden Windows |
|                          |                                                                                       |