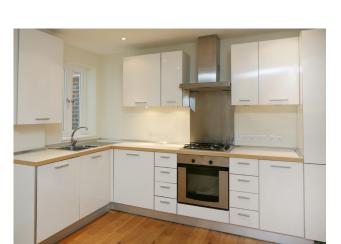

| FEATURE                  | COMMENT                                                                               |
|--------------------------|---------------------------------------------------------------------------------------|
| Entry System             | Individual access control for door entry                                              |
| Courtyard Access         | Individual access electronically controlled metal vehicle and pedestrian gates        |
| Timber Flooring          | Oak engineer board oil finish                                                         |
| Heating                  | Keston Duet A Rated Gas Condenser boilers with integrated hot water cylinders         |
| Telecoms/Media           | Combined TV/FM/Audio Satellite Services                                               |
| Timber Feature Stairs    | Exposed timber feature stairs to maisonettes including handrails and balustrades      |
| External Cladding        | Finnforest Thermowood Cladding and soffits                                            |
| Balcony                  | Individual designed metal balcony                                                     |
| Walkway                  | Glass clad access balcony to first floor maisonettes and staircases                   |
| External Windows & Doors | Tailored timber high performance timber sash windows and door sets from Arden Windows |
|                          |                                                                                       |