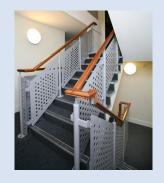

| FEATURE                  | COMMENT                                                                               |
|--------------------------|---------------------------------------------------------------------------------------|
| Entry System             | Individual access control for door entry                                              |
| Courtyard Access         | Individual access electronically controlled metal vehicle and pedestrian gates        |
| Timber Flooring          | Oak engineer board oil finish                                                         |
| Heating                  | Keston Duet A Rated Gas Condenser boilers with integrated hot water cylinders         |
| Telecoms/Media           | Combined TV/FM/Audio Satellite Services                                               |
| Timber Feature Stairs    | Exposed timber feature stairs to maisonettes including handrails and balustrades      |
| External Cladding        | Finnforest Thermowood Cladding and soffits                                            |
| Balcony                  | Individual designed metal balcony                                                     |
| Walkway                  | Glass clad access balcony to first floor maisonettes and staircases                   |
| External Windows & Doors | Tailored timber high performance timber sash windows and door sets from Arden Windows |
|                          |                                                                                       |