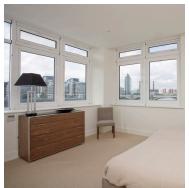

| FEATURE                       | COMMENT                                                                                                                               |
|-------------------------------|---------------------------------------------------------------------------------------------------------------------------------------|
| Bathroom Floors & Vanity Tops | Carrarra Bianca Marble                                                                                                                |
| Kitchen Flooring              | Kashmir White Granite                                                                                                                 |
| Entrance Lobby & Staircase    | European Oak panelling                                                                                                                |
| Wood Flooring                 | Engineered oiled Oak board                                                                                                            |
| Kitchens                      | Antique white furniture, granite worktops and glass splashbacks                                                                       |
| Wardrobes                     | White lacquered robes, shelves C/W chrome furniture                                                                                   |
| Heating/Cooling               | Comfort cooling and heating by Variable Refrigerant flow system with fan coils located as floor mounted units or within ceiling voids |
| Lighting                      | Recessed down lighters, fluorescents and track lighting                                                                               |