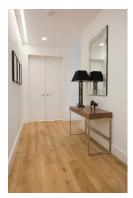

| FEATURE                       | COMMENT                                                                                                                               |
|-------------------------------|---------------------------------------------------------------------------------------------------------------------------------------|
| Bathroom Floors & Vanity Tops | Carrarra Bianca Marble                                                                                                                |
| Kitchen Flooring              | Kashmir White Granite                                                                                                                 |
| Entrance Lobby & Staircase    | European Oak panelling                                                                                                                |
| Wood Flooring                 | Engineered oiled Oak board                                                                                                            |
| Kitchens                      | Antique white furniture, granite worktops and glass splashbacks                                                                       |
| Wardrobes                     | White lacquered robes, shelves C/W chrome furniture                                                                                   |
| Heating/Cooling               | Comfort cooling and heating by Variable Refrigerant flow system with fan coils located as floor mounted units or within ceiling voids |
| Lighting                      | Recessed down lighters, fluorescents and track lighting                                                                               |