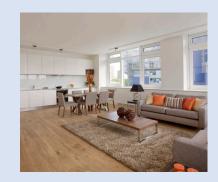

# **FACT FILE**

Kaymac negotiated a scheme with the client to fit-out 14 no. high specification residential apartments overlooking the Thames at Battersea. There are 7 apartments on both the first and second floors with a lift providing access to the Ground Floor Lobby and to a Basement Car Park.

| FEATURE                       | COMMENT                                                                                                                               |
|-------------------------------|---------------------------------------------------------------------------------------------------------------------------------------|
| Bathroom Floors & Vanity Tops | Carrarra Bianca Marble                                                                                                                |
| Kitchen Flooring              | Kashmir White Granite                                                                                                                 |
| Entrance Lobby & Staircase    | European Oak panelling                                                                                                                |
| Wood Flooring                 | Engineered oiled Oak board                                                                                                            |
| Kitchens                      | Antique white furniture, granite worktops and glass splashbacks                                                                       |
| Wardrobes                     | White lacquered robes, shelves C/W chrome furniture                                                                                   |
| Heating/Cooling               | Comfort cooling and heating by Variable Refrigerant flow system with fan coils located as floor mounted units or within ceiling voids |
| Lighting                      | Recessed down lighters, fluorescents and track lighting                                                                               |