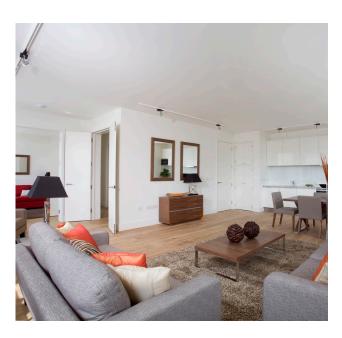

# **FACT FILE**

Kaymac negotiated a scheme with the client to fit-out 14 no. high specification residential apartments overlooking the Thames at Battersea. There are 7 apartments on both the first and second floors with a lift providing access to the Ground Floor Lobby and to a Basement Car Park.

| FEATURE                       | COMMENT                                                                                                                               |
|-------------------------------|---------------------------------------------------------------------------------------------------------------------------------------|
| Bathroom Floors & Vanity Tops | Carrarra Bianca Marble                                                                                                                |
| Kitchen Flooring              | Kashmir White Granite                                                                                                                 |
| Entrance Lobby & Staircase    | European Oak panelling                                                                                                                |
| Wood Flooring                 | Engineered oiled Oak board                                                                                                            |
| Kitchens                      | Antique white furniture, granite worktops and glass splashbacks                                                                       |
| Wardrobes                     | White lacquered robes, shelves C/W chrome furniture                                                                                   |
| Heating/Cooling               | Comfort cooling and heating by Variable Refrigerant flow system with fan coils located as floor mounted units or within ceiling voids |
| Lighting                      | Recessed down lighters, fluorescents and track lighting                                                                               |