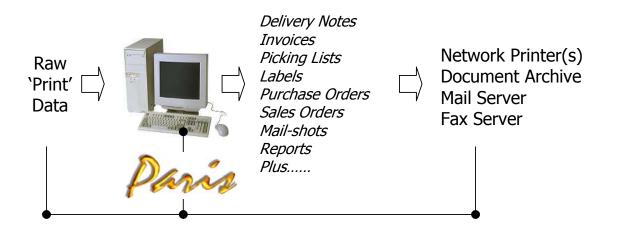

## 'Paris' from XLPrint Software

The Paris Software suite allows Sage business users to create dynamic 'high quality' documents using the basic 'print-line' output from their Sage application. Documents that might otherwise have been printed on multi-part continuous paper in a single font can now be improved and distributed automatically across your network, to 'cut-sheet' Colour or Monochrome laser printers, fax servers, e-mail servers or even document management systems.

The Paris solution is 'Windows' based and is independent of both the host and the output device, it resides on a network PC/Server and controls both job creation and distribution. This independence means that users can easily create or change forms and document formatting 'in-house' thereby removing expensive third party consultancy & stationery costs. In addition, the Paris solution can be used to manage the output of other 'non-Sage' documents e.g. office mail-merge, database reports, etc.