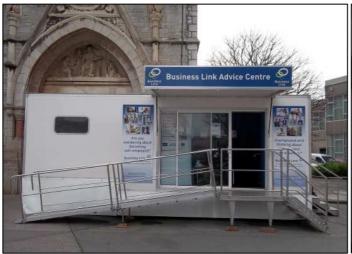

# **HU802** Hospitality Trailer

HU802 - This is an ultra versatile split-level, luxury unit offering the opportunity to combine hospitality and display functions in separate areas. Should act as a magnet for visitors wherever it appears.

The interior can be adapted to accommodate more or less seating, the kitchen is discreet but remains functional and there is also a storage cupboard to keep those essentials out of sight. The exterior appearance make it an ideal trailer to attract your customers directly onto the stand.

### **Features**

Wheelchair access
Disabled access
Large Stage
Front window
Electric Kitchen with fridge
Furniture options
Secure storage
Personnel door
Flagpoles (2 options)