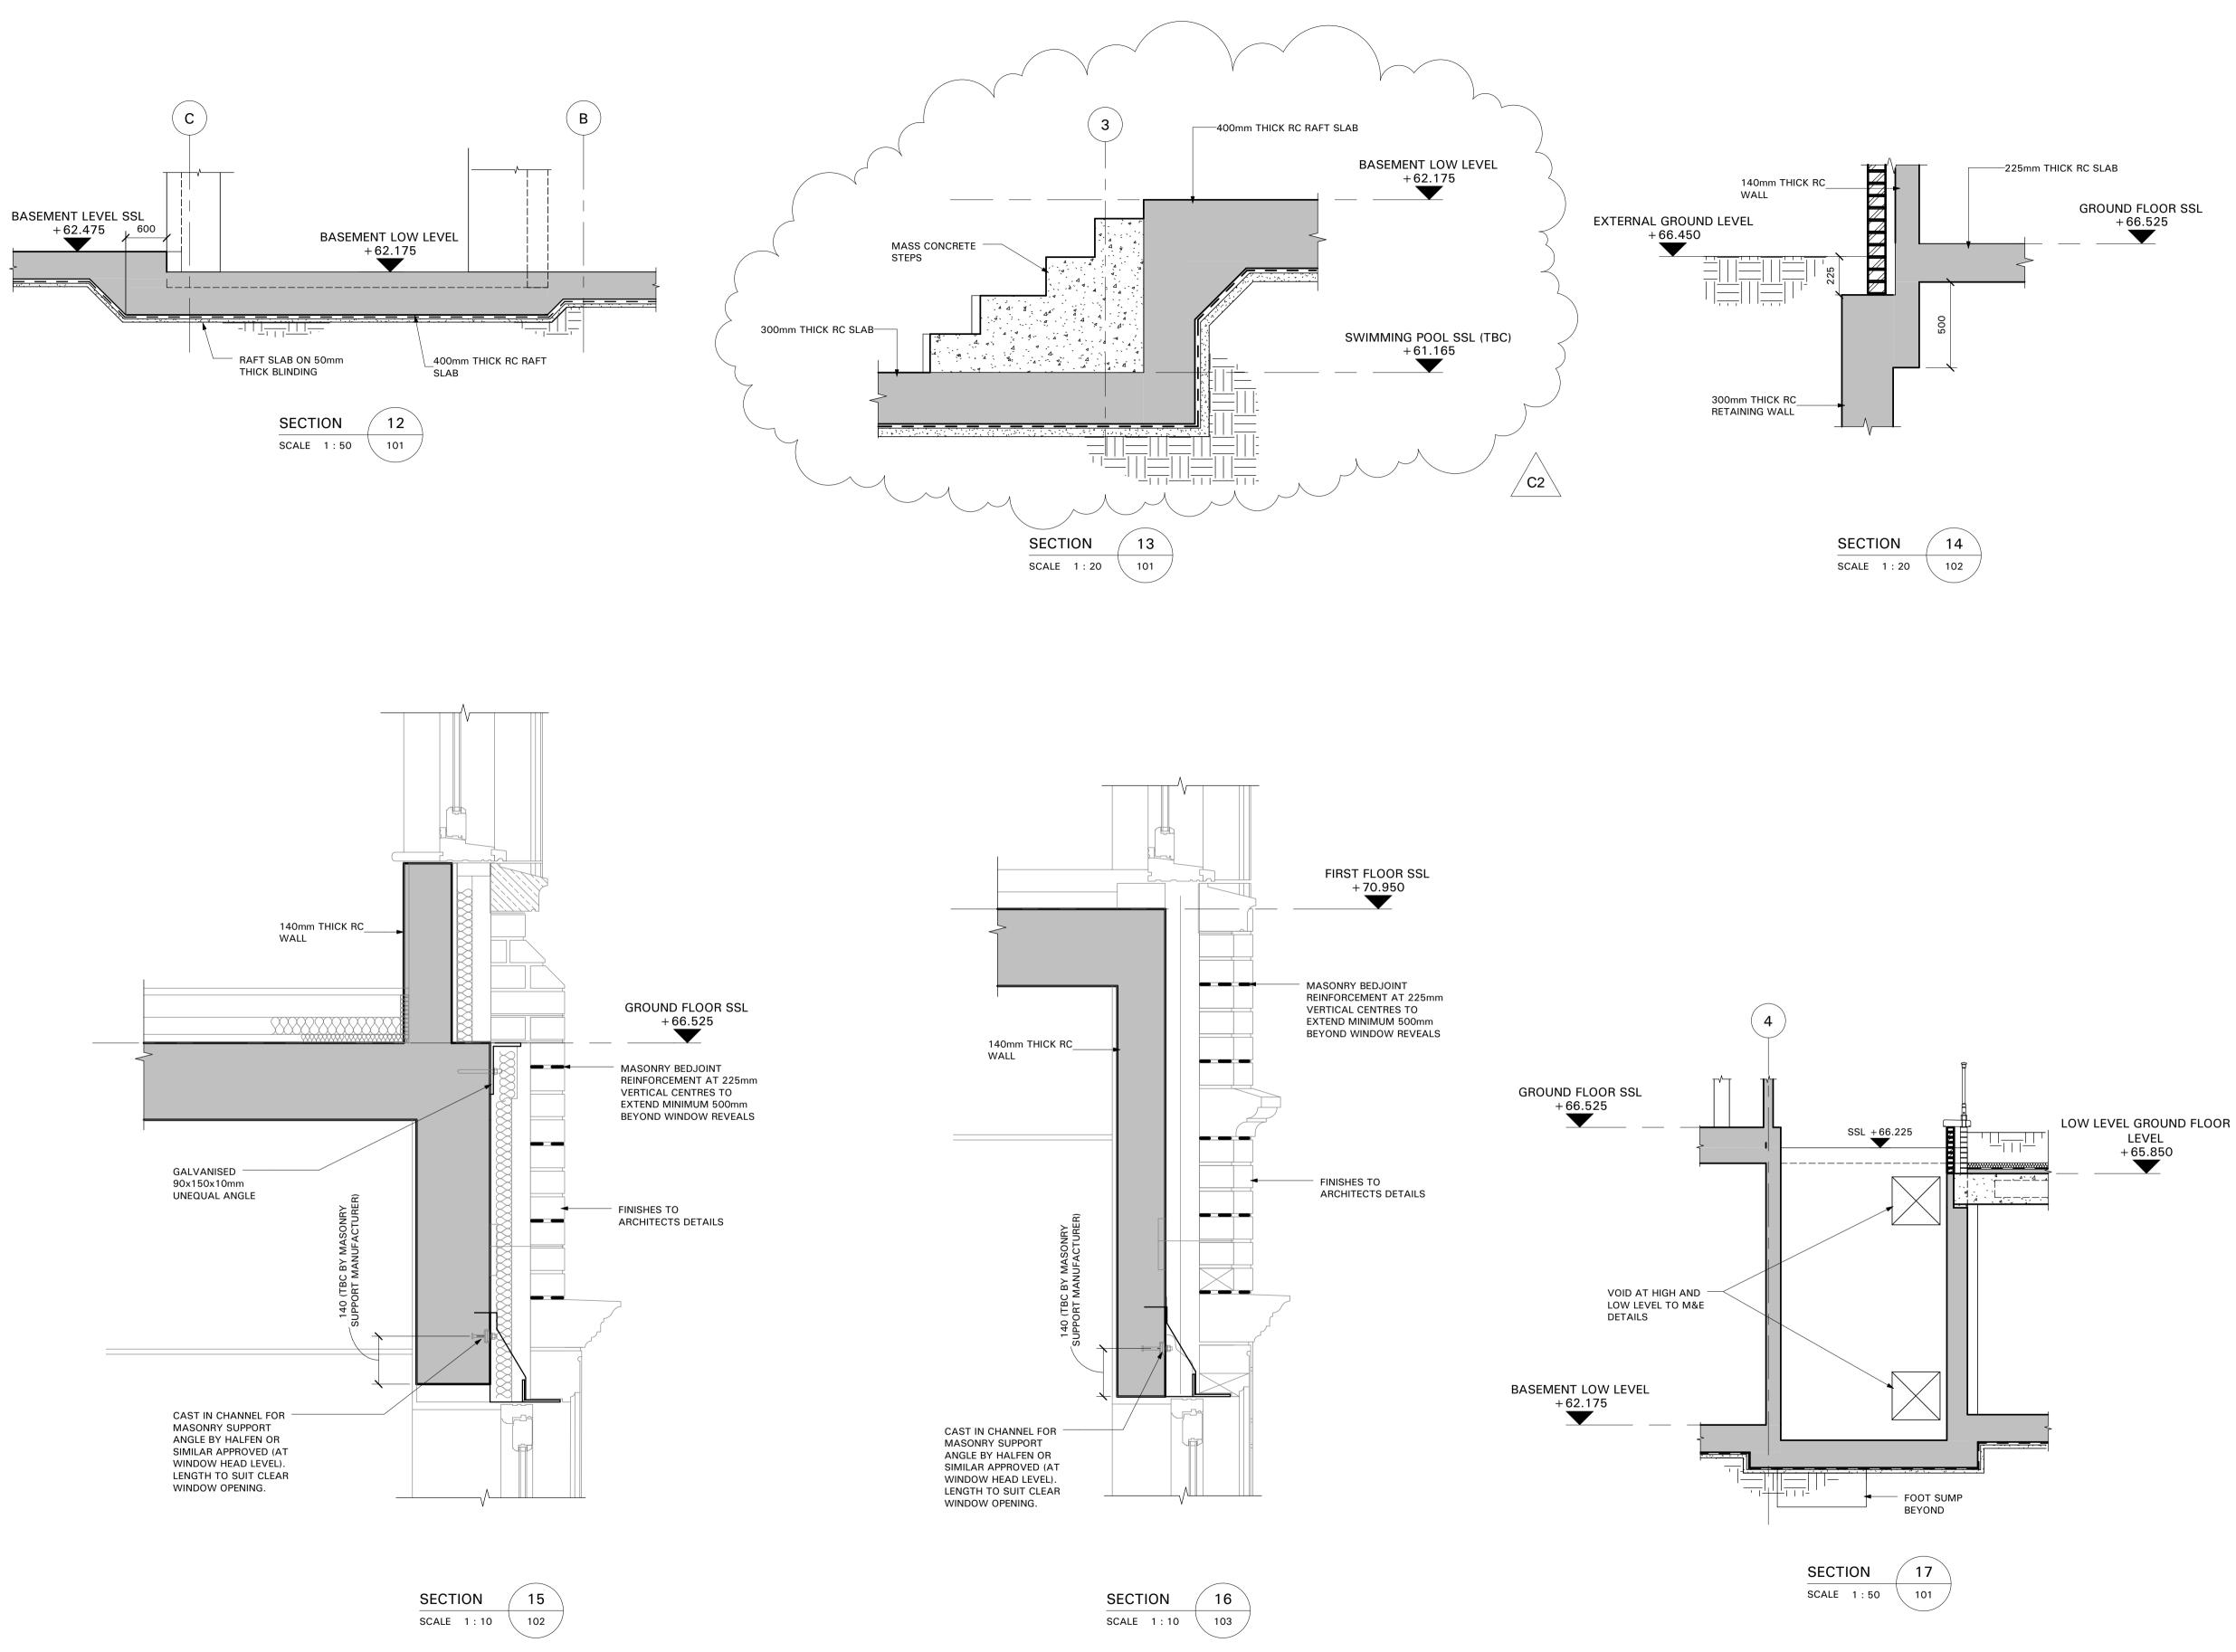

NOTES: 1. THIS DRAWING TO BE READ IN CONJUNCTION WITH ALL RELEVANT ARCHITECTS AND ENGINEERS DRAWINGS AND SPECIFICATIONS.

F:\Projects\5200 - 5299\5236 - Crossacres\11 Drawings\11.3 MBP\Current\Revit\MBP-5236 Revit Model.rvt

Job CROSSACRES Drawing Status C2 30/10/12 SECTION REVISED CD CONSTRUCTIO C1 17/09/12 CONSTRUCTION ISSUE MF Rev Date Description By

| FL   | - | FORMATION LEVEL       |
|------|---|-----------------------|
| SSL  | - | STRUCTURAL SLAB LEVEL |
| FFL  | - | FINISHED FLOOR LEVEL  |
| TOF  | - | TOP OF FLOOR          |
| тов  | - | TOP OF BEAM           |
| TOPC | - | TOP OF PILECAP        |
| TOS  | - | TOP OF STEEL          |
| TOW  | - | TOP OF WALL           |
| L/L  | - | LOW LEVEL             |
| H/L  | - | HIGH LEVEL            |
| CR   | - | STEEL BEAM CRANK LINE |
|      |   |                       |
|      |   |                       |

| COLUMN SCHEDULE |                      |          |  |  |  |  |  |
|-----------------|----------------------|----------|--|--|--|--|--|
| REF.            | SIZE                 | COMMENTS |  |  |  |  |  |
| C2              | 300mm DIA. RC COLUMN |          |  |  |  |  |  |
| C4              | 250mm DIA. RC COLUMN |          |  |  |  |  |  |
| C5              | 200x510mm RC COLUMN  |          |  |  |  |  |  |
| C6              | 200x450mm RC COLUMN  |          |  |  |  |  |  |
| C7              | 300x620mm RC COLUMN  |          |  |  |  |  |  |
| BEAM SCHEDULE   |                      |          |  |  |  |  |  |
| REF.            | SIZE                 | COMMENTS |  |  |  |  |  |
| B1              | BEAM SIZE TBC        |          |  |  |  |  |  |