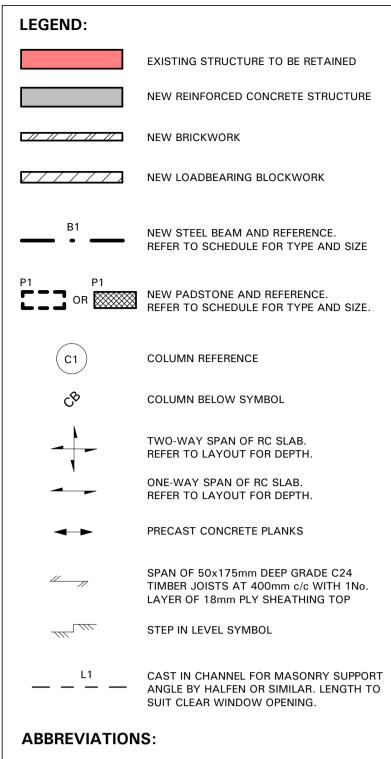

Job CROSSACRES Drawing Status C2 30/10/12 SECTION REVISED CD CONSTRUCTIO C1 17/09/12 CONSTRUCTION ISSUE MF Rev Date Description By

| FL   | - | FORMATION LEVEL       |
|------|---|-----------------------|
| SSL  | - | STRUCTURAL SLAB LEVEL |
| FFL  | - | FINISHED FLOOR LEVEL  |
| TOF  | - | TOP OF FLOOR          |
| тов  | - | TOP OF BEAM           |
| TOPC | - | TOP OF PILECAP        |
| TOS  | - | TOP OF STEEL          |
| TOW  | - | TOP OF WALL           |
| L/L  | - | LOW LEVEL             |
| H/L  | - | HIGH LEVEL            |
| CR   | - | STEEL BEAM CRANK LINE |
|      |   |                       |
|      |   |                       |