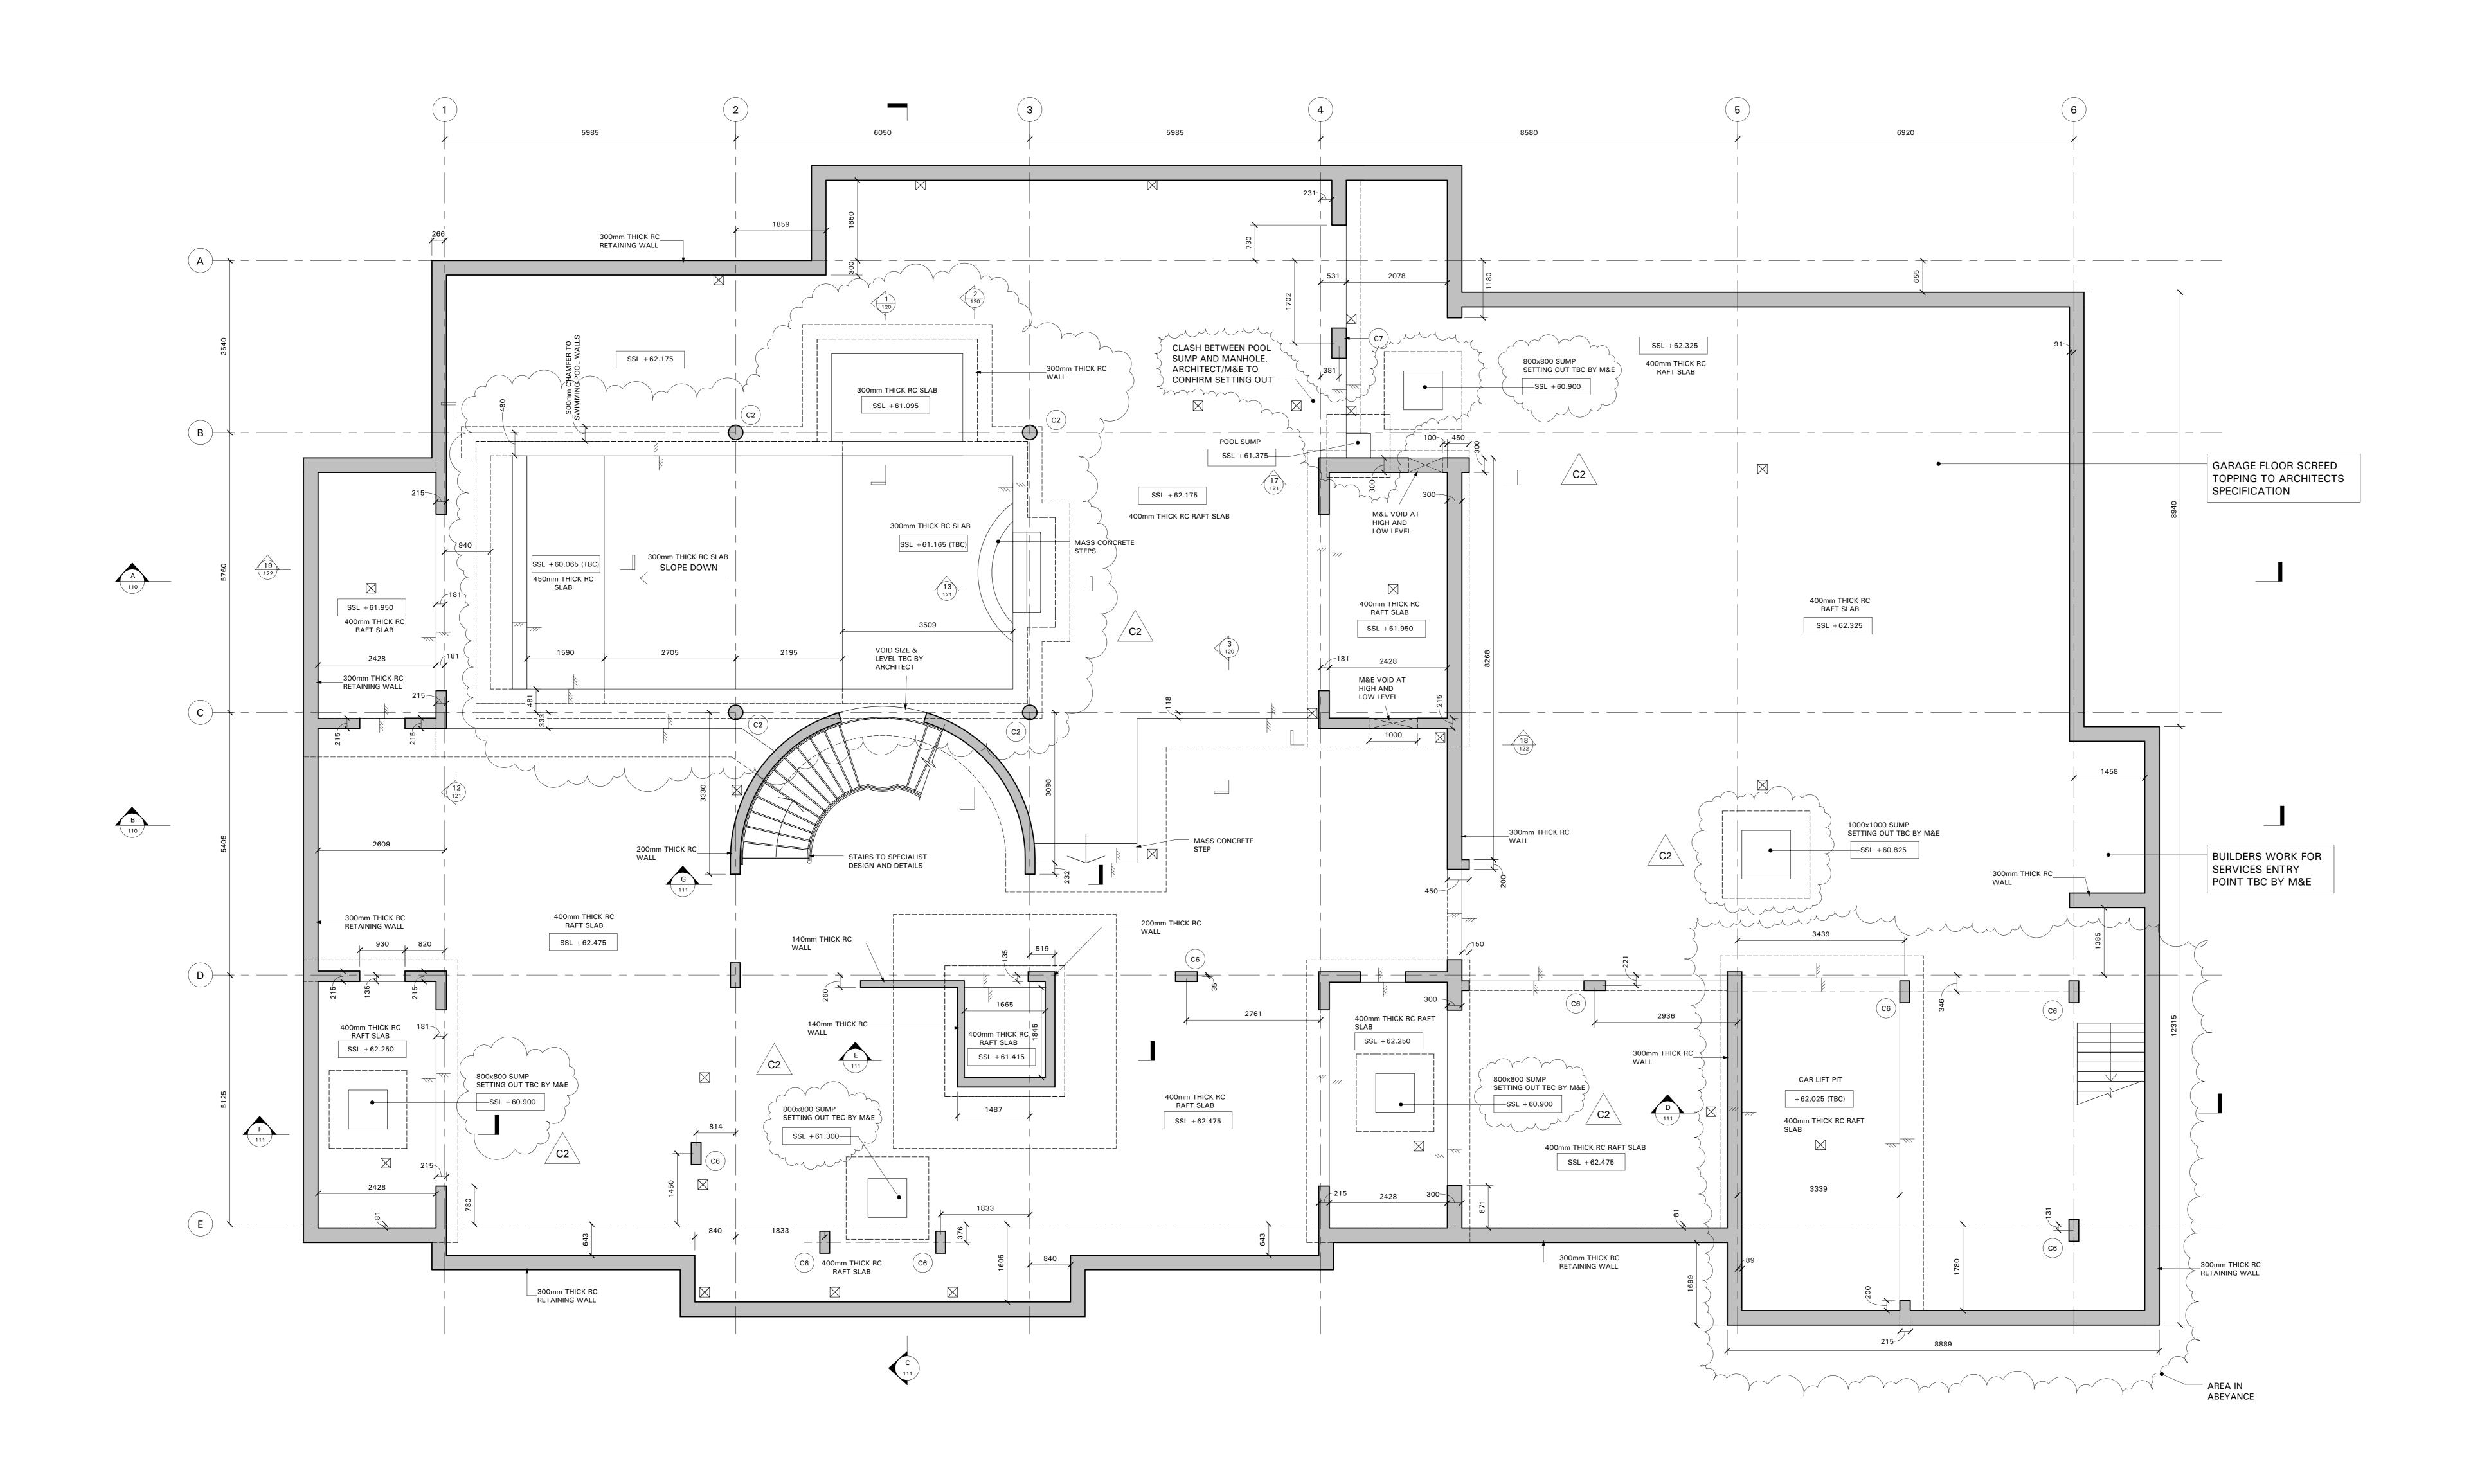

ALL BASEMENT CONCRETE TO BE CALTITE OR SIMILAR TO EXTEND INTO GF SLAB BY Im

BASEMENT RETAINING WALLS TO BE PROPPED USING WALERS ETC. UNTIL GROUND FLOOR SLAB HAS BEEN CAST

DRAINAGE POSITIONS SHOWN
INDICATIVELY REFER TO
ARCHITECT FOR SETTING OUT

| OTES:                                                                                                      |  |                                  | Job               | Title                   | MBP Michael Barclay Partnership              |
|------------------------------------------------------------------------------------------------------------|--|----------------------------------|-------------------|-------------------------|----------------------------------------------|
| THIS DRAWING TO BE READ IN CONJUNCTION TH ALL RELEVANT ARCHITECTS AND GINEERS DRAWINGS AND SPECIFICATIONS. |  |                                  | CROSSACRES        | BASEMENT PLAN           | consulting engineers                         |
| GINEERS DRAWINGS AND SPECIFICATIONS.                                                                       |  |                                  |                   |                         | 105-109 Strand                               |
|                                                                                                            |  |                                  |                   |                         | London WC2R 0AA                              |
|                                                                                                            |  | C2 30/10/12 REVISED TO ARCHTECTS | CD Drawing Status | Scale @ A0              | <b>T</b> 020 7240 1191 <b>F</b> 020 7240 224 |
|                                                                                                            |  | C1 17/09/12 CONSTRUCTION ISSUE   | ME CONCTRUCTION   | Drawing Number Revision | E london@mbp-uk.com                          |
|                                                                                                            |  |                                  | CONSTRUCTION      | 5236 / 101 C2           | www.mbp-uk.com                               |
|                                                                                                            |  | Rev Date Description             | Ву                | 5230 / 101              |                                              |