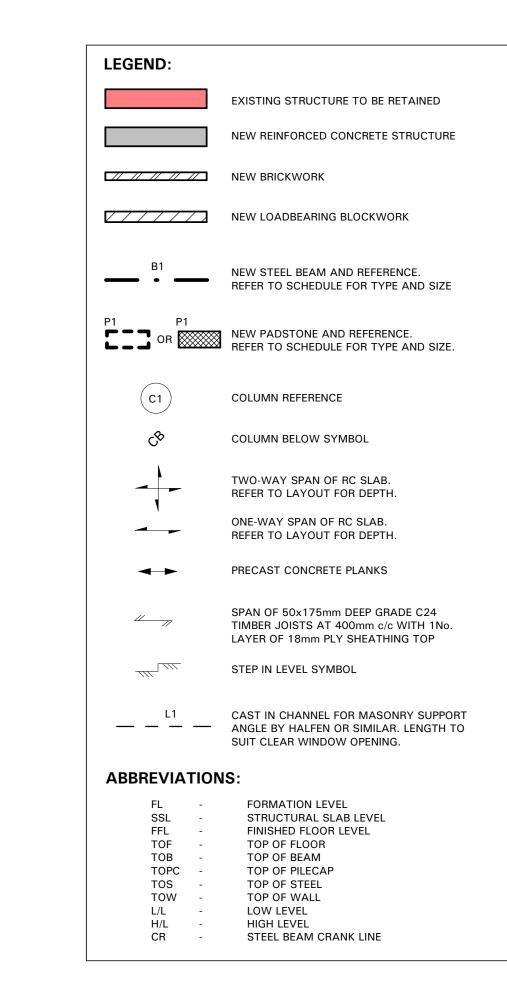

| COLUMN SCHEDULE |                      |          |  |  |  |  |
|-----------------|----------------------|----------|--|--|--|--|
| REF.            | SIZE                 | COMMENTS |  |  |  |  |
| C2              | 300mm DIA. RC COLUMN |          |  |  |  |  |
| C4              | 250mm DIA. RC COLUMN |          |  |  |  |  |
| C5              | 200x510mm RC COLUMN  |          |  |  |  |  |
| C6              | 200x450mm RC COLUMN  |          |  |  |  |  |
| C7              | 300x620mm RC COLUMN  |          |  |  |  |  |