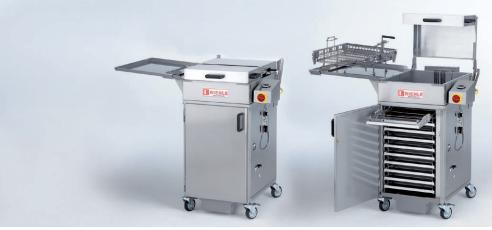

## Advantages:

- ► An efficient closing steam lid
- Digital heater control to reduce temperature loss
- Integrated and steam proof fermentation chamber with 10 rows
- Integrated 2-Liter water tank for the fermentation chamber
- Unit on rolls
- 8 dumping trays included
- Turning basket also included

### Available accessories:

- Flat frying basket
- Perforated frying basket with high rims
- Turning frying basket
- Manual or automatic depositor
- Exhaust system