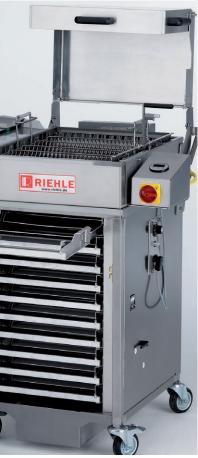

## Advantages:

- ► An efficient closing steam lid
- Digital heater control to reduce temperature loss
- Integrated and steam proof fermentation chamber with 10 rows
- Integrated 2-Liter water tank for the fermentation chamber
- Unit on rolls
- 8 dumping trays included
- Turning basket also included