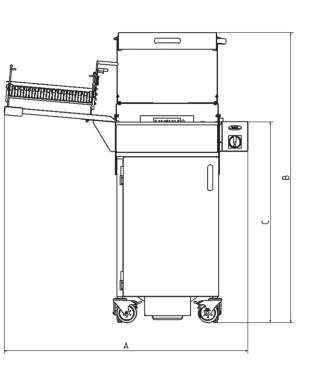

## **Technical details**

|                     |                   | 1                             |
|---------------------|-------------------|-------------------------------|
| Capacity:           | approx. 17 Ltr.   |                               |
| Width (A):          | 1300 mm           | working width                 |
|                     | 700 mm            | when closed                   |
| Deep:               | 810 mm            |                               |
| Height (B):         | 1111 mm           | when closed                   |
|                     | 1450 mm           | half-closed lid               |
|                     | 1800 mm           | fully tilt up to vertical lid |
| Working height (C): | 1030 mm           |                               |
| Weight:             | ca. 125 kg        |                               |
| Heating :           | 5 kW              | Oil tank                      |
|                     | 2 kW              | Fermentation Chamber          |
| Power supply:       | 400 V/16 A, 50 Hz |                               |