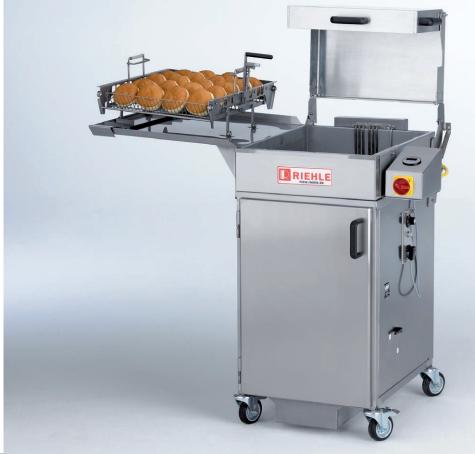

# Deep Fryer Mini 20

The ideal Fryer to produce not only small quantities of yeast Donuts in craft bakeries but also very convenient for any kind of events.

The provided turning basket enables a user friendly operating of the unit for small productions.

## Advantages:

- ► An efficient closing steam lid
- Digital heater control to reduce temperature loss
- Integrated and steam proof fermentation chamber with 10 rows
- Integrated 2-Liter water tank for the fermentation chamber
- Unit on rolls
- 8 dumping trays included
- Turning basket also included