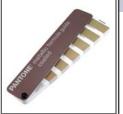

## Product #: **GG1207**

Product Name: PANTONE® metallic formula guide coated

Price Book metallic formula guide coated Description:

published date: May 1, 2006

| PRODUCT                 | T INFORMATION                                                                                                                                                             |                                                                                                  |                                                                                                          |
|-------------------------|---------------------------------------------------------------------------------------------------------------------------------------------------------------------------|--------------------------------------------------------------------------------------------------|----------------------------------------------------------------------------------------------------------|
| Product Mgr.:           | Scott Buckley                                                                                                                                                             | UCC#: 874086002278                                                                               | ISBN#: 1-59065-104-9                                                                                     |
| Product Group:          | GUIDES & BOOKS                                                                                                                                                            |                                                                                                  | EAN#: 9781590651049                                                                                      |
| Catalog<br>Copy:        | Create eye-catching, attention-grabbing designs with Colors on coated paper.                                                                                              | metallic colors. This guide co                                                                   | ontains 301 PANTONE <sup>®</sup> Metallic                                                                |
| WebPage<br>Description: | All that pizzazz. And then some. This much broader materials like never before. Now features 301 PANTO                                                                    |                                                                                                  |                                                                                                          |
| Long<br>Description:    | For the shimmering look that only a metallic color of<br>dazzling PANTONE Metallic Colors on coated stock.<br>its unique PANTONE Number and ink mixing for<br>confidence. | can deliver, the PANTONE me<br>Each of the chromatically-arrang<br>mulation for communicating th | tallic guide coated contains 301<br>ged colors is displayed along with<br>hese sophisticated shades with |

|                         | Features:                                                                                                                                                                                                                          | Benefits:                                                                                                                                                                                                                                                                                                                                                                                                                                                                                                                           |
|-------------------------|------------------------------------------------------------------------------------------------------------------------------------------------------------------------------------------------------------------------------------|-------------------------------------------------------------------------------------------------------------------------------------------------------------------------------------------------------------------------------------------------------------------------------------------------------------------------------------------------------------------------------------------------------------------------------------------------------------------------------------------------------------------------------------|
| Features &<br>Benefits: | <ul> <li>Broad palette of 301 colorful metallics</li> <li>Each color identified with a distinct PANTONE Number</li> <li>Ink mixing formulas</li> <li>Seven base colors shown with and without a gloss overprint varnish</li> </ul> | <ul> <li>Eliminates guesswork in color selection.</li> <li>Chromatic layout makes it easy to locate desired colors.</li> <li>Easy-to-use and portable fan deck format</li> <li>Seven base colors shown with and without a gloss overprint varnish for visualizing its affect on the color.</li> <li>Easy to communicate colors by distinct number or name.</li> <li>Eliminates errors in ink mixing by providing formulas</li> <li>System supported by worldwide network of PANTONE Licensed Printing Ink Manufacturers.</li> </ul> |