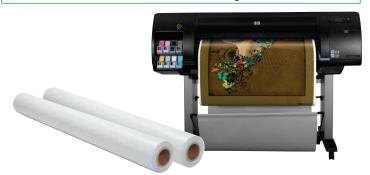

# **Evolve Large Format Inkjet**

At last a brilliant white, 100% recycled large-format paper. Evolve's high smoothness presents an excellent surface for inkjet (black and colour) inks, it also significantly reduces the tendancy for the paper to curl.

| Evolve Large-Format Inkjet Plotter Paper |             |        |            |  |  |  |
|------------------------------------------|-------------|--------|------------|--|--|--|
| code                                     | size        | weight | pack       |  |  |  |
| GD267610                                 | 610mm x 45M | 90gsm  | 2 Roll Box |  |  |  |
| GD267914                                 | 914mm x 45M | 90gsm  | 2 Roll Box |  |  |  |