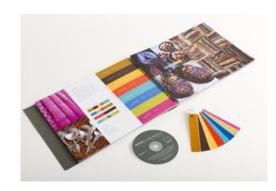

### **PANTONEVIEW home + interiors 2013**

The PANTONEVIEW home + interiors 2013 forecast includes:

- 2.5 x 10cm cotton swatch strips of each of the 75 forecasted colours
- Detachable printed colour card of each trend palette
- PANTONE COLOUR MANAGER software for digital design
- CMYK values of each of the forecasted colours
- **DVD** (containing still images of photos used to illustrate trend palettes)

• CODE: 2012-998

Price: £410