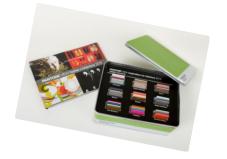

# PLASTIC STANDARD Chips – set 1

PLASTIC STANDARD Chips Colour Collection Volume 1

This set contains 154 colours selected from the PANTONE PLUS SERIES (PANTONE MATCHING SYSTEM) and the PANTONE FASHION + HOME Colour Systems, housed in our very own PANTONE UNIVERSE tin.

CODE: PSCCC01

• Price: £720