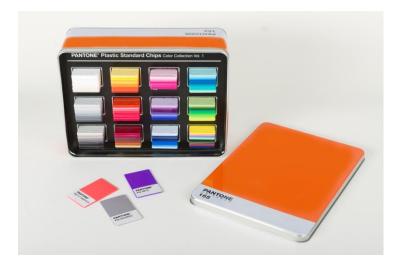

# PLASTIC STANDARD Chips – set 1

PLASTIC STANDARD Chips Colour Collection Volume 1

This set contains 154 colours selected from the PANTONE PLUS SERIES (PANTONE MATCHING SYSTEM) and the PANTONE FASHION + HOME Colour Systems, housed in our very own PANTONE UNIVERSE tin.

CODE: PSCCC01

• Price: £720