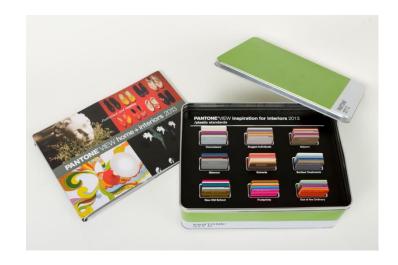

### PLASTIC STANDARD Chips – set 3

PANTONEVIEW inspiration for interiors 2013 design set (forecast book and chips)

This set contains the PANTONEVIEW inspiration for interiors 2013 forecast book and 73 PANTONE Plastic Standard Chips in the forecasted colours.

• CODE: 2012-985

• Price: £490