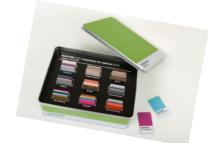

# PLASTIC STANDARD Chips – set 1

PLASTIC STANDARD Chips Colour Collection Volume 1

This set contains 154 colours selected from the PANTONE PLUS SERIES (PANTONE MATCHING SYSTEM) and the PANTONE FASHION + HOME Colour Systems, housed in our very own PANTONE UNIVERSE tin.

CODE: PSCCC01

• Price: £720