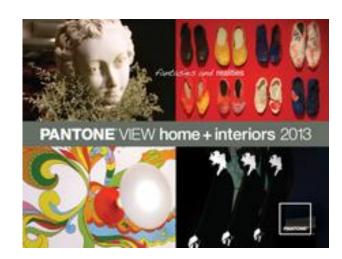

### **PANTONEVIEW home + interiors 2013**

The PANTONEVIEW home + interiors 2013 forecast includes:

- 2.5 x 10cm cotton swatch strips of each of the 75 forecasted colours
- Detachable printed colour card of each trend palette
- PANTONE COLOUR MANAGER software for digital design
- CMYK values of each of the forecasted colours
- **DVD** (containing still images of photos used to illustrate trend palettes)

• CODE: 2012-998

Price: £410