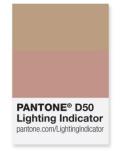

### PANTONE LIGHTING INDICATORS

Each sticker features two light-sensitive colour patches that will match under D50 lighting – the recommended illumination for accurate colour evaluation.

Under poor lighting conditions, the two colour patches will appear different – reminding you to move to better lighting before making critical colour decisions.