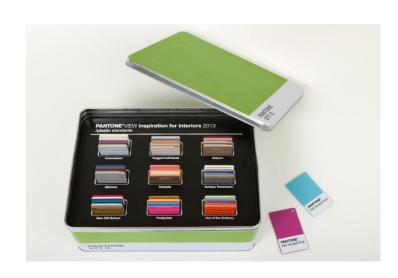

### PLASTIC STANDARD Chips – set 2

PANTONEVIEW inspirations for interiors 2013 plastic standards (chips set only)

This set contains 73 PANTONE Plastic Standard Chips matched to the forecasted colours from the PANTONEVIEW inspiration for interiors 2013 book.

• CODE: 2012-988

• Price: £419

### PLASTIC STANDARD Chips – set 3

PANTONEVIEW inspiration for interiors 2013 design set (forecast book and chips)

This set contains the PANTONEVIEW inspiration for interiors 2013 forecast book and 73 PANTONE Plastic Standard Chips in the forecasted colours.

• CODE: 2012-985

• Price: £490