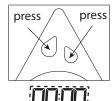

## **Calibration**

To set up the showerdrop, press and hold both the droplet buttons on your showerdrop. After 2 seconds the clock display will start flashing as zeros. You are now ready to calibrate your Showerdrop.

Turn on your shower and when you are ready press the large droplet button at the same time as you start to fill the container. When the water has reached the one litre mark press the big button again. If you're happy with the accuracy, wait a few seconds until the clock reappears.

The Showerdrop is now calibrated to measure your own particular shower.

If you're not happy and think your set-up was inaccurate, then simply reset the process by pressing both droplet buttons until the clock display flashes as zeros. You can then repeat the procedure above to set up the Showerdrop