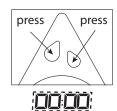

## **Calibration**

To set up the showerdrop, press and hold both the droplet buttons on your showerdrop. After 2 seconds the clock display will start flashing as zeros. You are now ready to calibrate your Showerdrop.

Turn on your shower and when you are ready press the large droplet button at the same time as you start to fill the container. When the water has reached the one litre mark press the big button again. If you're happy with the accuracy, wait a few seconds until the clock reappears.

The Showerdrop is now calibrated to measure your own particular shower.

If you're not happy and think your set-up was inaccurate, then simply reset the process by pressing both droplet buttons until the clock display flashes as zeros. You can then repeat the procedure above to set up the Showerdrop