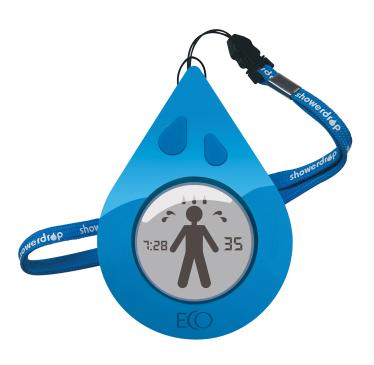

## **Using the Showerdrop**

When you take a shower, start the Showerdrop by pressing the big droplet button when you turn the shower on. The display will then show the number of litres dispensed and the illustrated figure filling up. When the figure is full, which equates to 35 litres, an audible alert sounds. 35 litres is the amount of water recommended for a shower by UK water authorities\*.

## **Shower Meter**

**Operating Instructions**