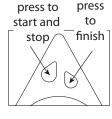

## **Using the Showerdrop**

When you take a shower, start the Showerdrop by pressing the big droplet button when you turn the shower on. The display will then show the number of litres dispensed and the illustrated figure filling up. When the figure is full, which equates to 35 litres, an audible alert sounds. 35 litres is the amount of water recommended for a shower by UK water authorities\*.

To turn the Showerdrop off, simply press the big button again and the display stops, showing the amount of water you've used. If you carry on showering, or forget to turn it off, the display continues to show the litres dispensed up to a maximum of 99 litres, when it will stop automatically.

The Showerdrop resets itself automatically after aproximately 5 seconds, ready for your next shower.

\*Waterwise

The Eco Showerdrop has been awarded the prestigious Marque by Waterwise, the leading authority on water effiency.