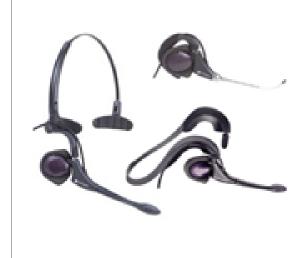

## Plantronics DuoPro

Versatile and configurable wearing styles provide comfort and stablility for every user, while the anti-twist boom ensures perfect microphone placement

## Features:

- Double T-bar headband
- Speaker pad balanced against, and not on the ear
- Anti-twist boom
- Cord guide
- Choose noise-cancelling or voice tube microphone
- Wear on either ear
- Wearing styles:
- Convertible (over the head/ear)
- Over-the-head
- Over-the-ear
- Behind-the-head
- NC = noise-cancelling

code 22336 Behind-the-head

code 21406 Over-the-head

code 21405 Over-the-ear

code 21407 Convertible

code 22337 Behind-the-head

code 21030 Over-the-head NC

code 21029 Over-the-ear NC

code 21031 Convertible NC