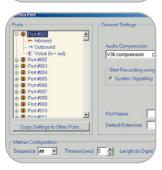

### **Technical Features**

□ USB Connectivity

☐ Windows NT, 2000, XP

☐ Dimensions – 31 x 222 x 182mm

☐ Direct Digital Extension Decoding

☐ BRI (ISDN2) Interface

 $\hfill \square$  Analogue (Line/Extension) Interface

☐ Audio Bandwidth 300-3400Hz

☐ Coding 64, 36 Kbits/sec up 15minutes per Mb