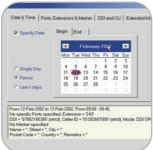

Date

Time

Duration

Call Direction

- \*Line Number
- \*Extension
- \*CLI
- \*Dialled Number (\*Subject to configuration.)

#### Search for calls by:

☐ Date

☐ Time

☐ Duration

☐ Call Direction

☐ \*Line Number

□ \*Extension□ \*CLI

☐ \*Dialled Number

(\*Subject to configuration)

These searchable fields can be used to find the exact call(s) you need to locate from the database using the simple Call Player Windows based retrieval tool. This tool can also be used to search for recordings automatically backed up to CD or DVD. Should you wish to forward the conversation to a third party simply click to e-mail to anywhere you choose.