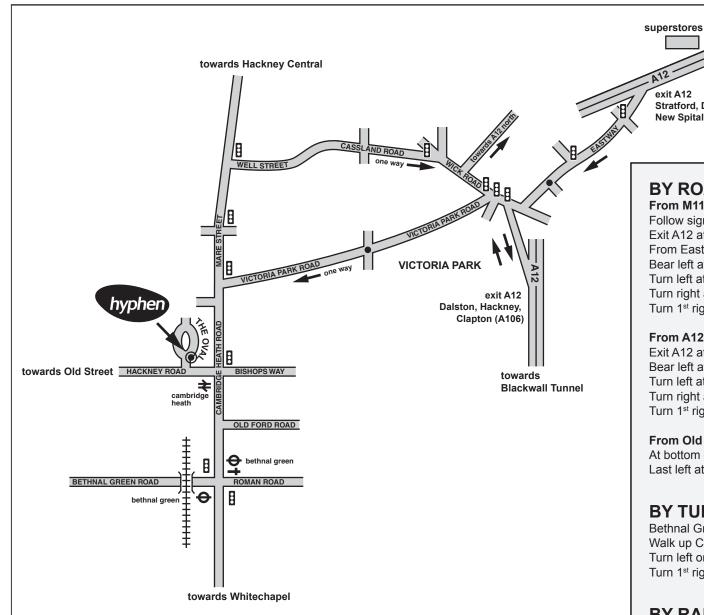

How to find us

## **BY ROAD**

exit A12

### From M11 (A12 north)

Stratford, Dalston, Hackney,

New Spitalfields Market (A106)

Follow signs for A12 (Blackwall Tunnel).

Exit A12 at A106 Stratford, Dalston, Hackney, & New Spitalfields Market.

From Eastway turn right onto Wick Road.

Bear left at 3rd lights onto Victoria Park Road.

towards M11

Turn left at lights onto Cambridge Heath Road.

Turn right at lights onto Hackney Road.

Turn 1st right into The Oval.

### From A12 (South)

Exit A12 at A106 Dalston, Hackney, & Clapton.

Bear left at 2<sup>nd</sup> lights onto Victoria Park Road.

Turn left at lights onto Cambridge Heath Road.

Turn right at lights onto Hackney Road.

Turn 1st right into The Oval.

#### From Old Street

At bottom of Old Street, straight ahead at lights onto Hackney Road. Last left at bottom of Hackney Road into The Oval.

## **BY TUBE**

Bethnal Green (Central Line), is 10-15 minute walk.

Walk up Cambridge Heath Road towards Hackney.

Turn left onto Hackney Road.

Turn 1st right into The Oval.

# **BY RAIL**

Cambridge Heath station is 2 minutes walk at bottom of Hackney Road. Liverpool Street station is approximately 5 minute taxi ride.

Hyphen Design Ltd 15-20 The Oval London E2 9DX Tel: 020 7739 8010 Fax: 020 7739 8764