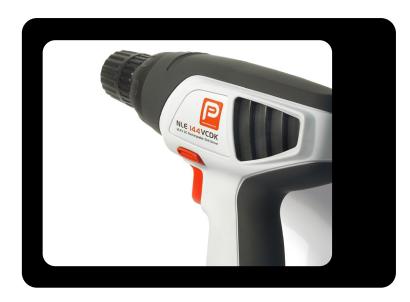

# Introduction

The new Performance Power range of budget power tools designed by Hyphen has been outselling Black and Decker in B&Q's DIY stores and Kingfisher's European DIY chain, Castorama.

### **Features**

New and unique colourway, to give colour ownership within the marketplace.

Wider appeal through a sophisticated and more unisex look.

Common set of features and design language carried across the entire range.

Enhanced design value has meant the tools are now sold for a higher price, with a higher mark-up.

## The Brief

Take a tired, mismatched collection of 17 power tools and over the course of 4 months tranform them into a fighting fit and unified new range of tools for B&Q's 'Performance Power' brand.