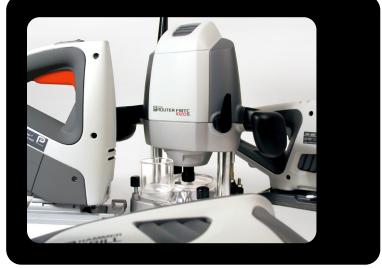

# Introduction

The new Performance Power range of budget power tools designed by Hyphen has been outselling Black and Decker in B&Q's DIY stores and Kingfisher's European DIY chain, Castorama.

## The Brief

Take a tired, mismatched collection of 17 power tools and over the course of 4 months tranform them into a fighting fit and unified new range of tools for B&Q's 'Performance Power' brand.