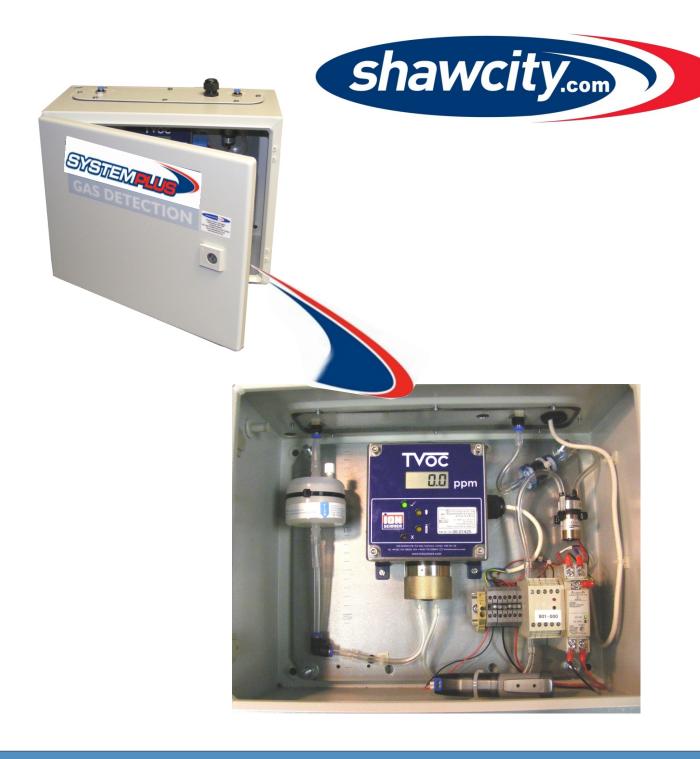

# Remote Sampling Solutions FOR VOLATILE ORGANIC COMPOUNDS

An all-in-one pumped sampling system which enhances the TVOC Total VOC monitor.

Completely self contained pumped solution with built in simple data logging facilities this system can be both a permanent installation or used as a removable / temporary monitoring solution.

Simple to install with a small footprint IP66 rated 400 x 300 x 220 mm cabinet.

......Sample from ducts and hard to access areas.

......Sample from up to 30m away from the sensor.