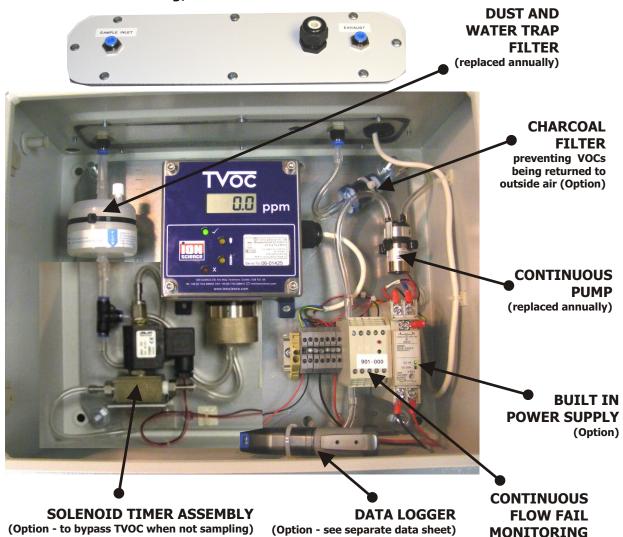

#### **ORDER DETAILS:-**

**Spare TVOC Sensor** 

**Basic VOC System** Part No: SC-TVOC-SYS+ **OPTIONS:-Power Supply Unit** Part No: 494-6556 **USB Data Logger** Part No: USB-504 **Sample Timer** Part No: 600-002 Solenoid Part No: 600-003 **TVOC Calibration Kit** Part No: A-849214 **SPARE PARTS:-**Water Trap / Dust Filter Part No: 600-101 **Charcoal Filter** Part No: 150-173 **Spare Pump** Part No: 150-175