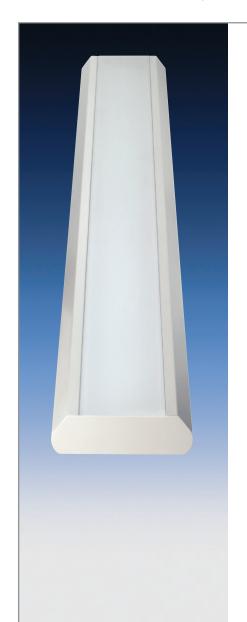

## PLT Series

www.fluorel.co.uk

- 125lm/w
- Direct light for indoor use
- Surface or suspended
- Sheet steel body
- 20w-40w LED
- 3000k or 4000k
- IP20 and IK05

Fluorel Lighting is a leading supplier of innovative energy efficient lighting

## **Product Details**

| Product Code          | Watts | Lumen  | Colour | Size (mm)      |
|-----------------------|-------|--------|--------|----------------|
| PLT20LED <b>X</b> /30 | 20W   | 2500lm | 3000k  | 574 x 215 x 45 |
| PLT20LED <b>X</b> /40 | 20W   | 2500lm | 4000k  | 574×215×45     |
| PLT40LED <b>X</b> /30 | 40W   | 5000lm | 3000k  | 1114×215×45    |
| PLT40LED <b>X</b> /40 | 40W   | 5000lm | 4000k  | 1114×215×45    |