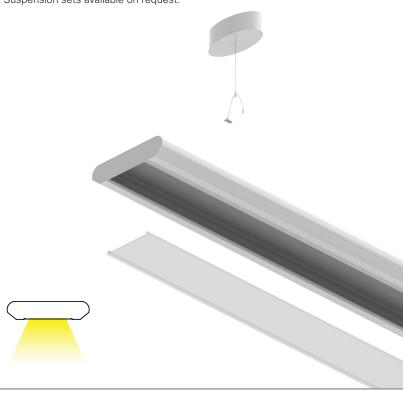

Replace **X** in product code for fitting colour: **B** Black, **W** White, **G** Grey.

Suspension sets available on request.

Photometric data upon request. Contact Fluorel Sales Department for further details.