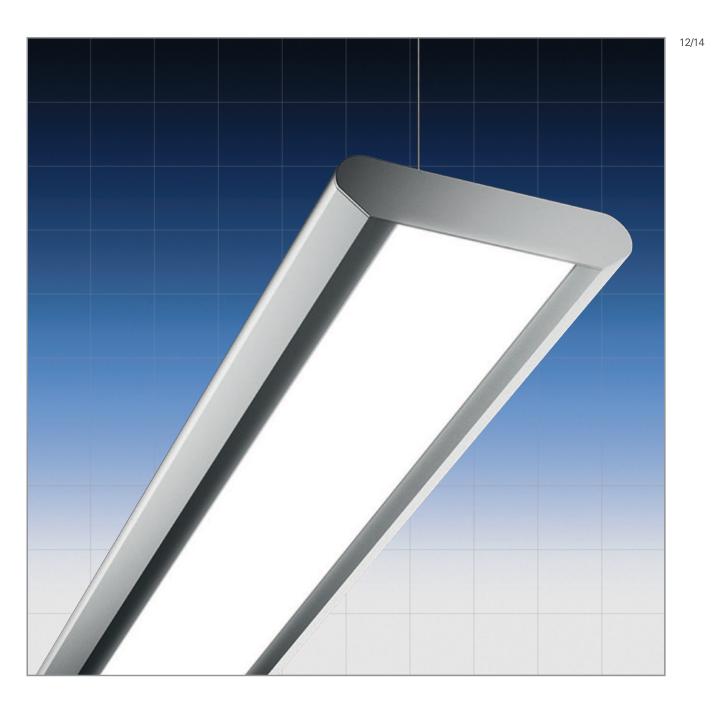

## PLT Series

www.fluorel.co.uk

- 125lm/w
- Direct light for indoor use
- Surface or suspended
- Sheet steel body
- 20w-40w LED
- 3000k or 4000k
- IP20 and IK05

Fluorel Lighting is a leading supplier of innovative energy efficient lighting

## **Product Details**

| Product Code          | Watts | Lumen  | Colour | Size (mm)      |
|-----------------------|-------|--------|--------|----------------|
| PLT20LED <b>X</b> /30 | 20W   | 2500lm | 3000k  | 574 x 215 x 45 |
| PLT20LED <b>X</b> /40 | 20W   | 2500lm | 4000k  | 574×215×45     |
| PLT40LED <b>X</b> /30 | 40W   | 5000lm | 3000k  | 1114×215×45    |
| PLT40LED <b>X</b> /40 | 40W   | 5000lm | 4000k  | 1114×215×45    |