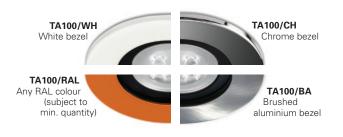

# D Series 110mm Downlighter www.fluorel.co.uk



### Reflectors



### **Features**

- Die-cast twist & lock bezel with interchangeable accessories
- Choice of colour temperatures
- Integrated Driver & optic
- 640 lumens at 13w
- Mains dimming
- Life 50,000 hours (L70)

### **Bezel colour**



### Lamps

- 1 x 14W PLR
- 1 x 18W PLT
- 1 x 26W PLT
- 640 lumen

### **Control** gear

- Standard (high frequency)
- /DIM 1-10V dimming
- /ECO DSI digital dimming
- /DALI Dali dimming

### **Emergency options**

Integral mounted 3hr emergency LED

### /STILEM

Integral mounted 3hr self test emergency LED





Fluorel Lighting is a leading supplier of innovative energy efficient lighting 11/14

### **Decorative Bezel**



### **Accessories**







## 110mm Technical

80 Series 110mm Bezel Modules: Fortimo LED, Integrated Spot Nominal weight: 0.5kg

| Model Ref | Colour Temp<br>(K) | Colour<br>Rendering<br>(Ra) | Life (L70)<br>(hours) | Module<br>output (Im) | System power (tcW) | System<br>efficacy<br>(Im/tcW) | Luminaire<br>LOR (%) | Luminaire<br>efficacy<br>(Ilm/tcW) |
|-----------|--