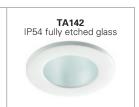

# D Series 110mm Downlighter www.fluorel.co.uk



### Reflectors



### **Features**

- Die-cast twist & lock bezel with interchangeable accessories
- Choice of colour temperatures
- Integrated Driver & optic
- 640 lumens at 13w
- Mains dimming
- Life 50,000 hours (L70)

### **Bezel colour**



### Lamps

- 1 x 14W PLR
- 1 x 18W PLT
- 1 x 26W PLT
- 640 lumen

### **Control** gear

- Standard (high frequency)
- /DIM 1-10V dimming
- /ECO DSI digital dimming
- /DALI Dali dimming

### **Emergency options**

Integral mounted 3hr emergency LED

### /STILEM

Integral mounted 3hr self test emergency LED





Fluorel Lighting is a leading supplier of innovative energy efficient lighting 11/14

### **Decorative Bezel**



### **Accessories**







## 110mm Technical

80 Series 110mm Bezel Modules: Fortimo LED, Integrated Spot Nominal weight: 0.5kg

| Model Ref | Colour Temp<br>(K) | Colour<br>Rendering<br>(Ra) | Life (L70)<br>(hours) | Module<br>output (Im) | System power (tcW) | System<br>efficacy<br>(Im/tcW) | Luminaire<br>LOR (%) | Luminaire<br>efficacy<br>(Ilm/tcW) |
|-----------|--------------------|-----------------------------|-----------------------|-----------------------|--------------------|--------------------------------|----------------------|------------------------------------|
| 80.600.30 | 3000               | 80                          | 50,000                | 640                   | 13.0               | 51.0                           | 100                  | 51.0                               |
| 80.600.40 |