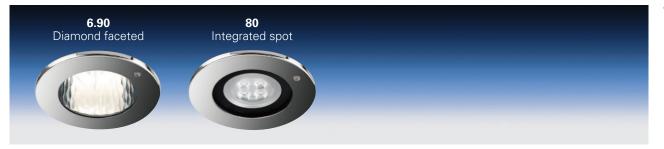

## 110mm Technical

80 Series 110mm Bezel Modules: Fortimo LED, Integrated Spot Nominal weight: 0.5kg

| Model Ref | Colour Temp<br>(K) | Colour<br>Rendering<br>(Ra) | Life (L70)<br>(hours) | Module<br>output (Im) | System power (tcW) | System<br>efficacy<br>(Im/tcW) | Luminaire<br>LOR (%) | Luminaire<br>efficacy<br>(Ilm/tcW) |
|-----------|--------------------|-----------------------------|-----------------------|-----------------------|--------------------|--------------------------------|----------------------|------------------------------------|
| 80.600.30 | 3000               | 80                          | 50,000                | 640                   | 13.0               | 51.0                           | 100                  | 51.0                               |
| 80.600.40 | 4000               | 80                          | 50,000                | 640                   | 13.0               | 51.0                           | 100                  | 51.0                               |

### 6.90 Series 110mm

| Model Ref | Wattage | Colour<br>Temp (K) | Lamp<br>Type |  |
|-----------|---------|--------------------|--------------|--|
| 6.901014L | 1 x 14w | 4000               | PLR          |  |
| 6.901018L | 1 x 18w | 4000               | PLT          |  |
| 6.901026L | 1 x 26w | 4000               | PLT          |  |