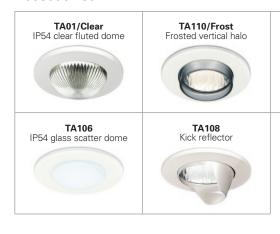

# D Series 110mm Downlighter www.fluorel.co.uk



### Reflectors



### **Features**

- Die-cast twist & lock bezel with interchangeable accessories
- Choice of colour temperatures
- Integrated Driver & optic
- 640 lumens at 13w
- Mains dimming
- Life 50,000 hours (L70)

### **Bezel colour**



### Lamps

- 1 x 14W PLR
- 1 x 18W PLT
- 1 x 26W PLT
- 640 lumen

### **Control** gear

- Standard (high frequency)
- /DIM 1-10V dimming
- /ECO DSI digital dimming
- /DALI Dali dimming

### **Emergency options**

Integral mounted 3hr emergency LED

### /STILEM

Integral mounted 3hr self test emergency LED





Fluorel Lighting is a leading supplier of innovative energy efficient lighting 11/14

### **Decorative Bezel**



### **Accessories**







## 110mm Technical

80 Series 110mm Bezel Modules: Fortimo LED, Integrated Spot Nominal weight: 0.5kg

| Model Ref | Colour Temp<br>(K) | Colour<br>Rendering<br>(Ra) | Life (L70)<br>(hours) | Module<br>output (Im) | System power (tcW) | System<br>efficacy<br>(Im/tcW) | Luminaire<br>LOR (%) | Luminaire<br>efficacy<br>(Ilm/tcW) |
|-----------|--------------------|-----------------------------|-----------------------|-----------------------|--------------------|--------------------------------|----------------------|------------------------------------|
| 80.600.30 | 3000               | 80                          | 50,000                | 640                   | 13.0               | 51.0                           | 100                  | 51.0                               |
| 80.600.4