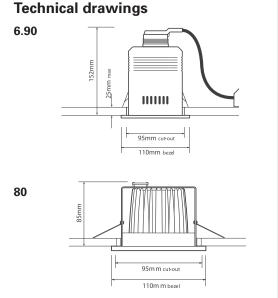

## 110mm Technical

80 Series 110mm Bezel Modules: Fortimo LED, Integrated Spot Nominal weight: 0.5kg

| Model Ref | Colour Temp<br>(K) | Colour<br>Rendering<br>(Ra) | Life (L70)<br>(hours) | Module<br>output (Im) | System power (tcW) | System<br>efficacy<br>(Im/tcW) | Luminaire<br>LOR (%) | Luminaire<br>efficacy<br>(Ilm/tcW) |
|-----------|--------------------|-----------------------------|-----------------------|-----------------------|--------------------|--------------------------------|----------------------|------------------------------------|
| 80.600.30 | 3000               | 80                          | 50,000                | 640                   | 13.0               | 51.0                           | 100                  | 51.0                               |
| 80.600.40 | 4000               | 80                          | 50,000                | 640                   | 13.0               | 51.0                           | 100                  | 51.0                               |

### 6.90 Series 110mm

| Model Ref | Wattage | Colour<br>Temp (K) | Lamp<br>Type |  |
|-----------|---------|--------------------|--------------|--|
| 6.901014L | 1 x 14w | 4000               | PLR          |  |
| 6.901018L | 1 x 18w | 4000               | PLT          |  |
| 6.901026L | 1 x 26w | 4000               | PLT          |  |