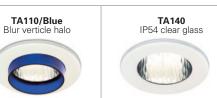

# D Series 110mm Downlighter www.fluorel.co.uk



### Reflectors



### **Features**

- Die-cast twist & lock bezel with interchangeable accessories
- Choice of colour temperatures
- Integrated Driver & optic
- 640 lumens at 13w
- Mains dimming
- Life 50,000 hours (L70)

### **Bezel colour**



### Lamps

- 1 x 14W PLR
- 1 x 18W PLT
- 1 x 26W PLT
- 640 lumen

### **Control** gear

- Standard (high frequency)
- /DIM 1-10V dimming
- /ECO DSI digital dimming
- /DALI Dali dimming

### **Emergency options**

Integral mounted 3hr emergency LED

### /STILEM

Integral mounted 3hr self test emergency LED





Fluorel Lighting is a leading supplier of innovative energy efficient lighting 11/14

### **Decorative Bezel**



### **Accessories**







## 110mm Technical

80 Series 110mm Bezel Modules: Fortimo LED, Integrated Spot Nominal weight: 0.5kg

| Model Ref | Colour Temp<br>(K) | Colour<br>Rendering<br>(Ra) | Life (L70)<br>(hours) | Module<br>output (Im) | System power (tcW) | System<br>efficacy<br>(Im/tcW) | Luminaire<br>LOR (%) | Luminaire<br>efficacy<br>(Ilm/tcW) |
|-----------|--------------------|-----------------------------|-----------------------|-----------------------|--------------------|--------------------------------|----------------------|------------------------------------|
| 80.600.30 | 3000               | 80                          | 50,000                | 640                   | 13.0               | 51.0                           | 100                  | 51.0                               |
| 80.600.40